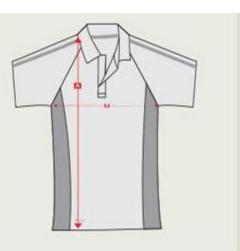

## SIZE CHART

The measurements given are the measurements of the actual garment in that size. To decide which size to order we suggest you take a garment that currently fits and take the measurements shown on the diagrams. Compare these with the sizing chart to see which size matches closest and, of course, you should allow room for growth. Please note however, that as with all garment specifications, the garment may be 2cm larger or smaller than indicated.

## UNISEX SPORT POLOSHIRT

| Order size                      | 20" | 22/24" | 26"  | 28"  | 30"  | 32"  | XS<br>34" | S<br>34/36" | M<br>38/40" | L<br>42/44" | XL<br>46/48" | XXL<br>50/52" |
|---------------------------------|-----|--------|------|------|------|------|-----------|-------------|-------------|-------------|--------------|---------------|
| Garment length (cm) - measure A | 43  | 48     | 51   | 53.5 | 58.5 | 61.5 | 65.5      | 68          | 70.5        | 75          | 78.5         | 78.5          |
| Garment chest (cm) - measure B  | 30  | 33     | 35.5 | 38   | 40.5 | 43   | 46        | 48.5        | 53.5        | 58.5        | 63.5         | 68.5          |